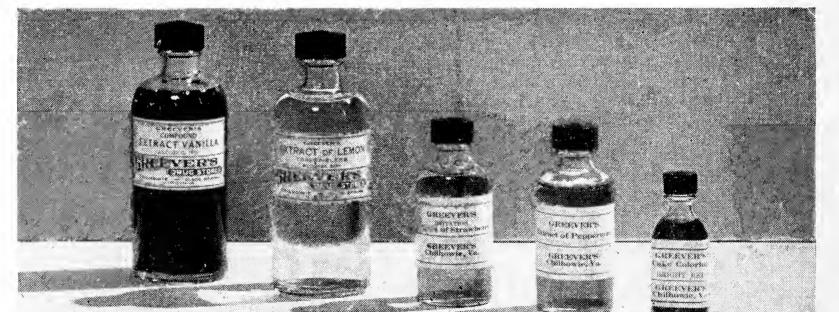

ing. It has just the right tang for cool winter mornings.

Old Virginia Sausage Seasoning is a well blended mixture of salt, sage, Black Pepper, Red Pepper, Ginger, Cinnamon, Nutmeg and sugar. Just mix with fresh ground pork and you will have a sausage that will delight the most descriminating taste. It is economical too.

No. 1620—12 ounce package enough for 25 lbs. of delicious sausage, 19c

We carry a complete line of other spices, whole and ground Nutmeg, Cloves, Allspice, Cinnamon. Mace, Mustard Seed, Ginger, Celery Seed.

Pickling Spices, Liberal size packages 5c. Powdered Red Pepper , ½ lb. 25c Rubbed Ralmation Sage, ½ lb. 15c

In cooking, so much depends upon the quality of flavoring extracts used. Greever's EXTRACTS are compounded to give better flavor and aroma to your cooking.



1600—Greever's Compound Extract of Vanilla—Is made from Pure Mexican Vanilla Bean, strengthened with Vanillin and Coumarin. It does not bake out or freeze out as ordinary extracts; the extra strength means it takes less. 6 oz. bottle 25c, 12 oz bottle 45c

1601—TerpenlessExtractofLemonTherealaroma of fresh lemons.2 oz. bottle2 oz. bottle25c.6 oz. bottle45c.

### OTHER GREEVER EXTRACTS 1605—Extract of Peppermint 1606—Extract of Almond. 1607—Imitation Extract of Banana. 1608—Imitation Extract of Strawberry. 1609—Imitation Extract of Pineapple. One oz. bottle 15c; 2 oz. 25c. 1610—GREEVER'S PURE FOOD CAKE COLORING Made from harmless vegetable colors— Red, Pink, Orange, Yellow, Green, Purple. 1/2 ounce bottle 5c.



# TOOTH BRUSHES

### Good Tough Bristles Clear Celluloid Handles 1Oc 15c 25c